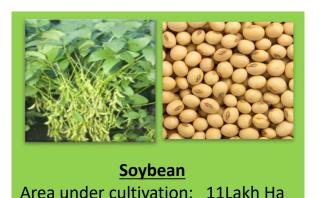

# Crops covered along with area under cultivation and productivity in the catchment districts

Productivity: 1 MT per Ha