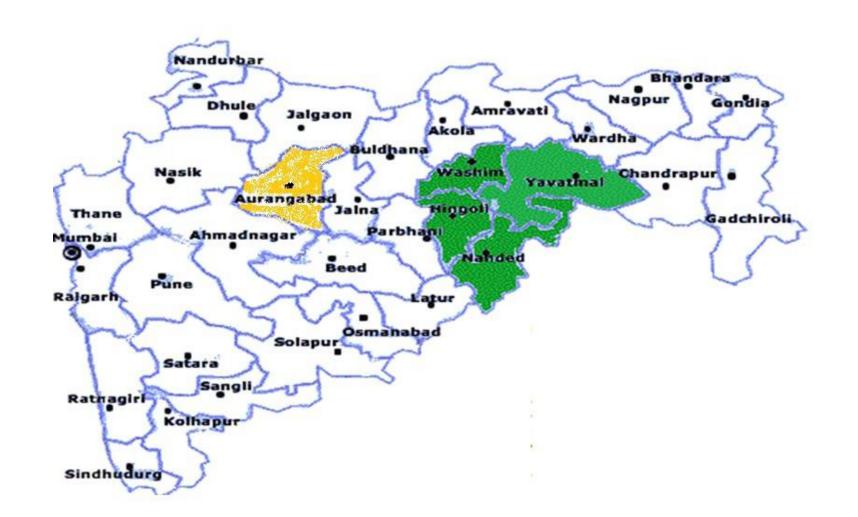

#### **Target Locations:**

- 1. Hingoli
- 2. Nanded
- 3. Washim
- 4. Yawatmal
- 5. Aurangabad

## **Area of Operation**