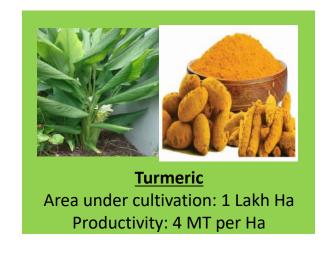

# Crops covered along with area under cultivation and productivity in the catchment districts

Productivity: 1 MT per Ha