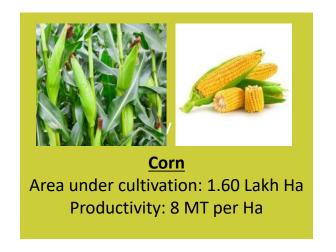

# Crops covered along with area under cultivation and productivity in the catchment districts

Productivity: 1 MT per Ha