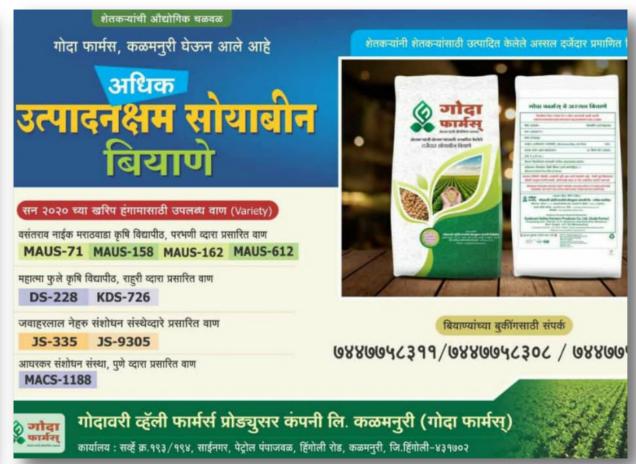

Quality Inputs supply through Farmers facility center at Goda Farms.
- Mechanization Intervention: Made available Spraying Machine and future plans for boiling and drying of raw turmeric.
- Created Infrastructure for Procurement.

## Solution for Customer

- Goda Farms maintain data base for all the suppliers hence Product traceability is easy.
- Quality assurance through Pre Cleaning Facility.
- Consistent supply of requisite quantity due to wider farmer base.

#### USP of Goda Farms

- Process and Product Differentiation through interventions like primary cleaning, grading, and polishing.
- Innovative price discovery mechanism.
- Transparency in transactions and conduct
- Work on quality differentiation starts from source i.e. farm itself.

#### **Soybean Seed Production Program**







## Journey so far



| Establishment :<br>26th August<br>2016 | Achieved Procurement of Red Gram of 1150 MT, Received NCDEX Award for Excellence: (2016-17) | Business<br>Revenue for<br><b>2016-17</b> :<br><b>7.6 Lakh</b> | Supplied<br>Export<br>Quality<br>Turmeric | Achieved farmer data base of 5,800 Farmers (2017-18) | Business<br>Revenue for<br>2017-18:<br>11.55 Crore | Procurement<br>1950 MT of<br>Soybean, 400<br>MT Turmeric<br>& 412 Acres<br>Soya Seed<br>Production<br>(2017-18) | Created Infrastructure for Primary Processing with world class technology (2017-18) | Taken <b>412</b> acres Soybean Seed Production area ( <b>2018-19</b> ) | Achieved<br>44 Cr<br>Turnover<br>for 2018-<br>2019 |
|----------------------------------------|-------------------------------------------------------