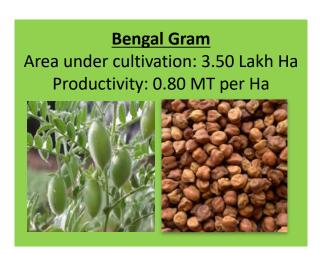

# Crops covered along with area under cultivation and productivity in the catchment districts

Productivity: 1 MT per Ha