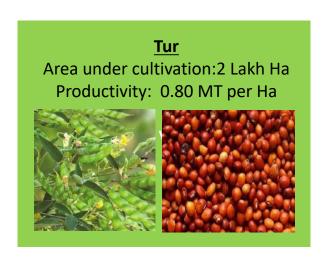

# Crops covered along with area under cultivation and productivity in the catchment districts

Productivity: 1 MT per Ha